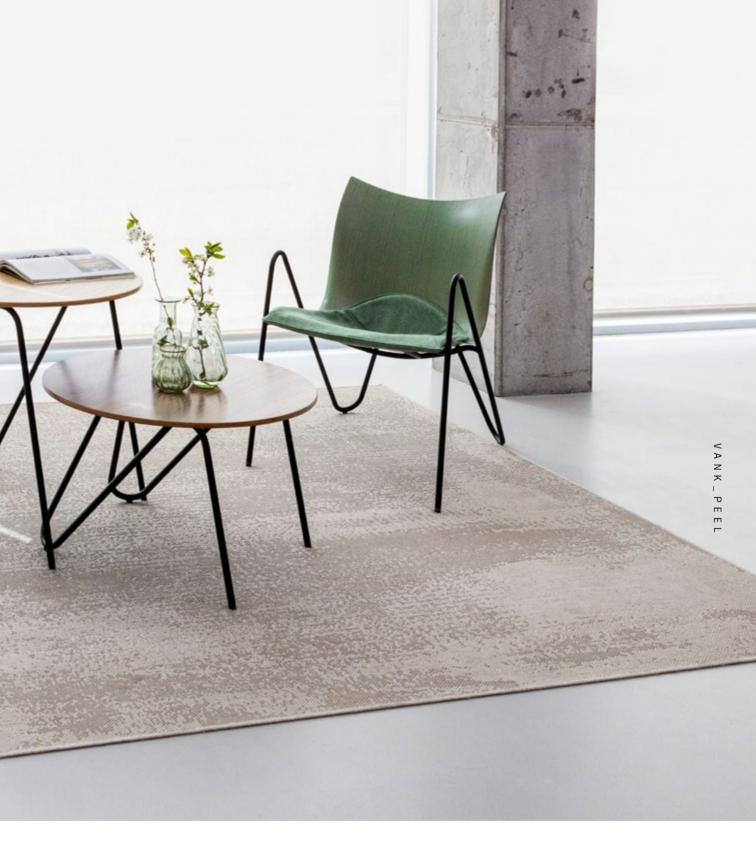

# ORGANIC INSPIRATION FOR PUBLIC AND PRIVATE ENVIRONMENTS

VANK\_PEEL SEATS CAN BE USED AS GUEST OR CONFERENCE CHAIRS OR AS LOUNGE ARMCHAIRS, WHICH WOULD BE AN EXCELLENT CHOICE FOR SHARED SPACES IN OFFICES OR HOTELS, RECEPTION AREAS, LOBBIES OR CAFÉS. TOGETHER WITH MATCHING TABLES, THEY ENCOURAGE MEETINGS IN A LESS FORMAL ATMOSPHERE – SO MUCH IN DEMAND IN THE OFFICES AND PUBLIC AREAS OF TODAY.

THE DISTINCTIVE SINUOUS STEEL FRAME HIGHLIGHTS THE FLUIDITY OF THE DESIGN AND THE ORGANIC INSPIRATION BEHIND IT. THE MINIMALISTIC FORM OF THE CHAIR IS COMPLEMENTED BY A SEAT CUSHION, WHICH IS NOT PERMANENTLY ATTACHED TO THE CHAIR, REMAINING READY FOR CHANGE AT ANY TIME OF USE.

APART FROM CHAIRS, THE **VANK\_PEEL** SERIES INCLUDES ALSO A ROUND TABLE, COFFEE TABLES, AND AN OVAL DESK, BECOMING A COLLECTION SUITABLE FOR PUBLIC OR PRIVATE SPACES AS WELL AS HOME OFFICE SETTINGS ALIKE. IT IS THE IDEAL FURNITURE FAMILY FOR REMOTE

THE PLYWOOD FEATURED IN PEEL SEAT SHELL CAN BE COLOURED WITH ENVIRONMENTALLY SAFE STAIN FINISHES IN SEVERAL, CALMING SHADES.

IN ADDITION TO THE BASIC NATURAL BEECH VENEER, OTHER STAINED OPTIONS AVAILABLE INCLUDE OAK, BLEACHED BEECH, ORANGE OR GREEN. THE CLASSIC VENEER IS AVAILABLE IN WALNUT.