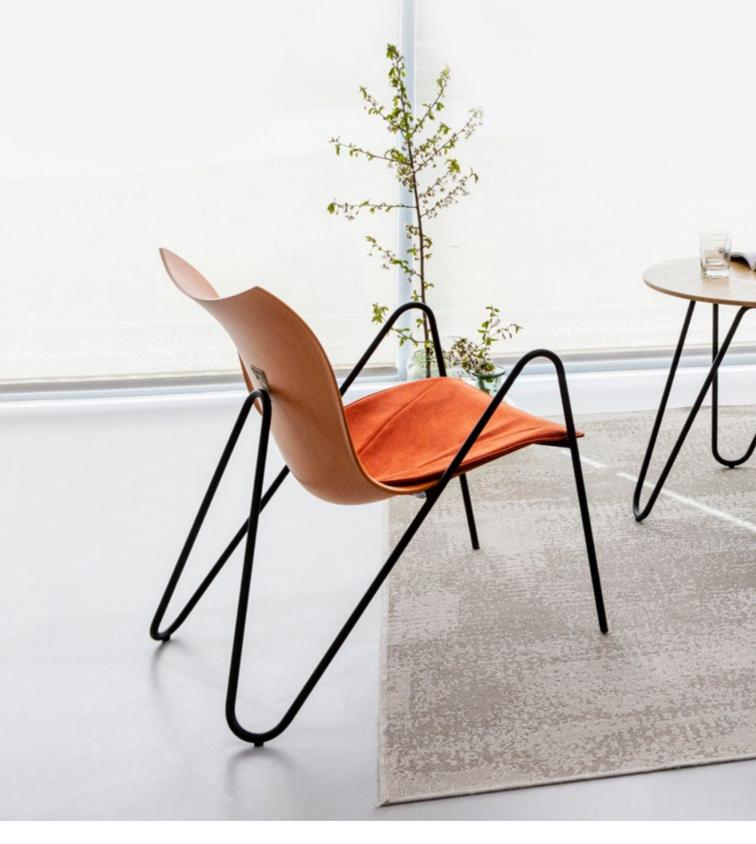

# ORGANIC INSPIRATION FOR PUBLIC AND PRIVATE ENVIRONMENTS

VANK\_PEEL SEATS CAN BE USED AS GUEST OR CONFERENCE CHAIRS OR AS LOUNGE ARMCHAIRS, WHICH WOULD BE AN EXCELLENT CHOICE FOR SHARED SPACES IN OFFICES OR HOTELS, RECEPTION AREAS, LOBBIES OR CAFÉS. TOGETHER WITH MATCHING TABLES, THEY ENCOURAGE MEETINGS IN A LESS FORMAL ATMOSPHERE – SO MUCH IN DEMAND IN THE OFFICES AND PUBLIC AREAS OF TODAY.

THE DISTINCTIVE SINUOUS STEEL FRAME HIGHLIGHTS THE FLUIDITY OF THE DESIGN AND THE ORGANIC INSPIRATION BEHIND IT. THE MINIMALISTIC FORM OF THE CHAIR IS COMPLEMENTED BY A SEAT CUSHION, WHICH IS NOT PERMANENTLY ATTACHED TO THE CHAIR, REMAINING READY FOR CHANGE AT ANY TIME OF USE.

THE FACT THAT THE SHELL IS MADE FROM WASTE VENEER AND THE ENTIRE CHAIR IS RECYCLABLE ALSO MAKES IT SUSTAINABLE. THIS IS A REMARKABLY BEAUTIFUL AND ELEGANT PIECE OF LOUNGE FURNITURE THAT PROMISES A HIGH LEVEL OF SEATING COMFORT THANKS TO ITS ERGONOMICALLY SHAPED SEAT AND ENHANCES ANY LOBBY SIMPLY BY ITS PRESENCE, WHETHER ALONE OR IN A GROUP."