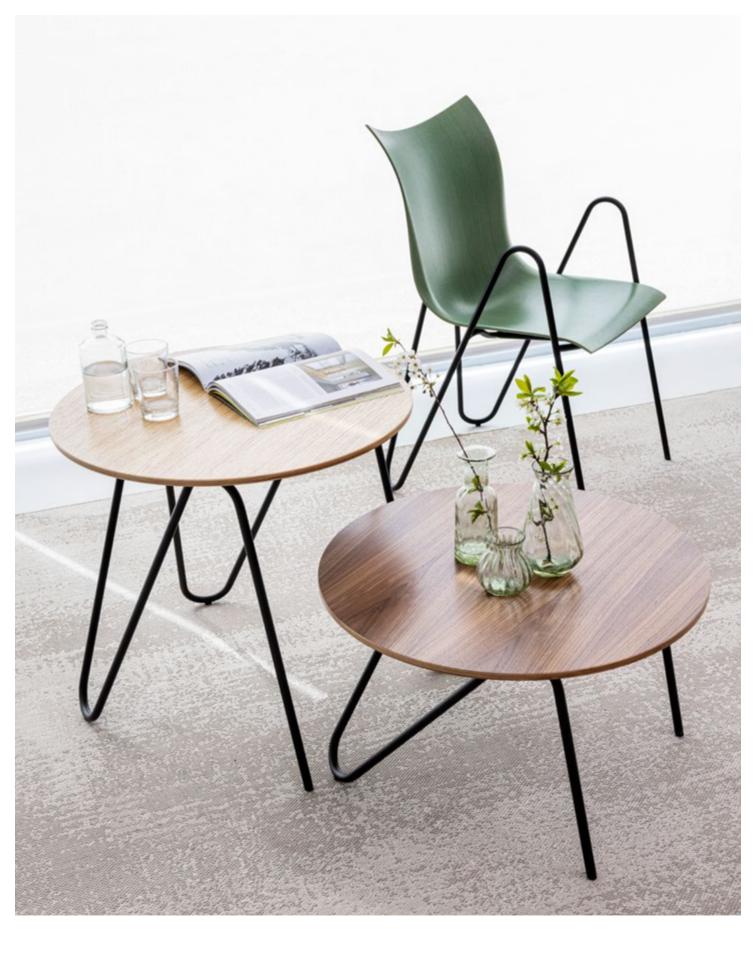

APART FROM CHAIRS, THE **VANK\_PEEL** SERIES INCLUDES ALSO A ROUND TABLE, COFFEE TABLES, AND AN OVAL DESK, BECOMING A COLLECTION SUITABLE FOR PUBLIC OR PRIVATE SPACES AS WELL AS HOME OFFICE SETTINGS ALIKE. IT IS THE IDEAL FURNITURE FAMILY FOR REMOTE

WORKING IN A HOTEL. WHETHER IT'S A SMALL COFFEE TABLE, A LARGE TABLE, OR EVEN A DESK, LIKE FINE INSTALLATIONS, THEY WILL BRING A SENSE OF LIGHTNESS TO MANY INTERIORS.

VANK\_PEEL HAS BEEN AWARDED THE ICONIC AWARDS 2022 FOR ITS DESIGN. THE JURY'S STATEMENT READS: "THE VANK\_PEEL VISITOR AND LOUNGE CHAIR IMPRESSES WITH A DYNAMIC, ORGANIC-LOOKING DESIGN LANGUAGE THAT GIVES THE IMPRESSION OF BEING CONSTANTLY IN MOTION. AT THE SAME TIME, THE FRAME, WHICH IS BENT LIKE A SINE CURVE, GIVES THE ARMCHAIR A WONDERFULLY FILIGREE BEAUTY - AN IMPRESSION THAT IS FURTHER REINFORCED BY THE THIN WOODEN SEAT SHELL.