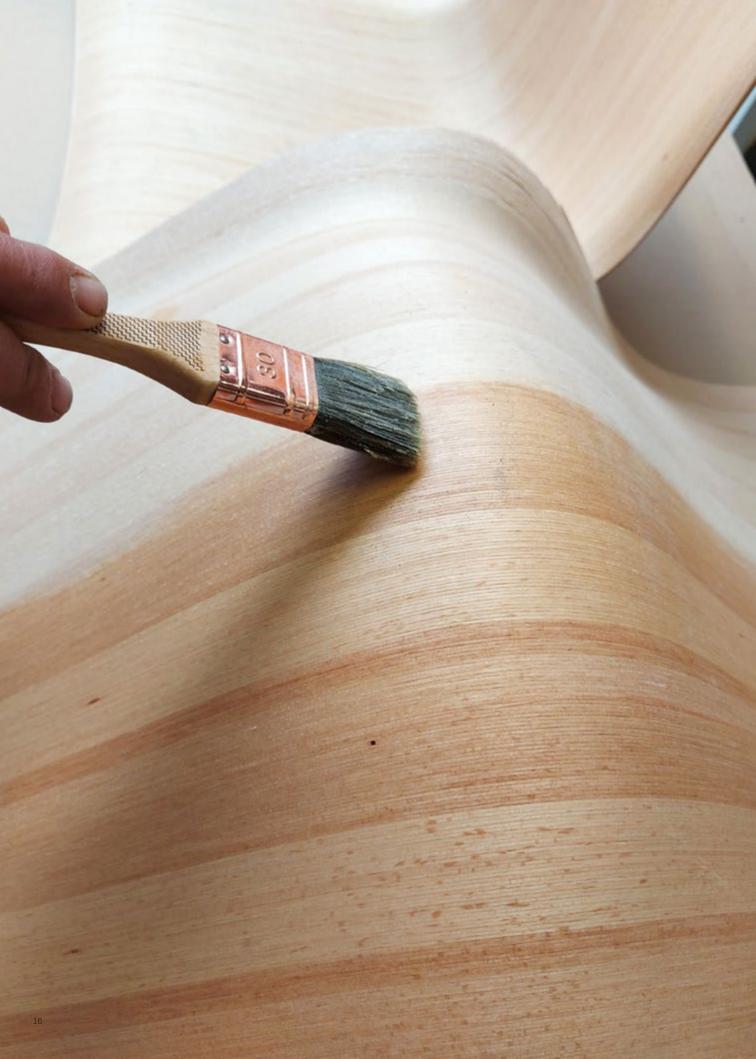

THE PLYWOOD FEATURED IN PEEL SEAT SHELL CAN BE COLOURED WITH ENVIRONMENTALLY SAFE STAIN FINISHES IN SEVERAL, CALMING SHADES.

IN ADDITION TO THE BASIC NATURAL BEECH VENEER, OTHER STAINED OPTIONS AVAILABLE INCLUDE OAK, BLEACHED BEECH, ORANGE OR GREEN. THE CLASSIC VENEER IS AVAILABLE IN WALNUT.