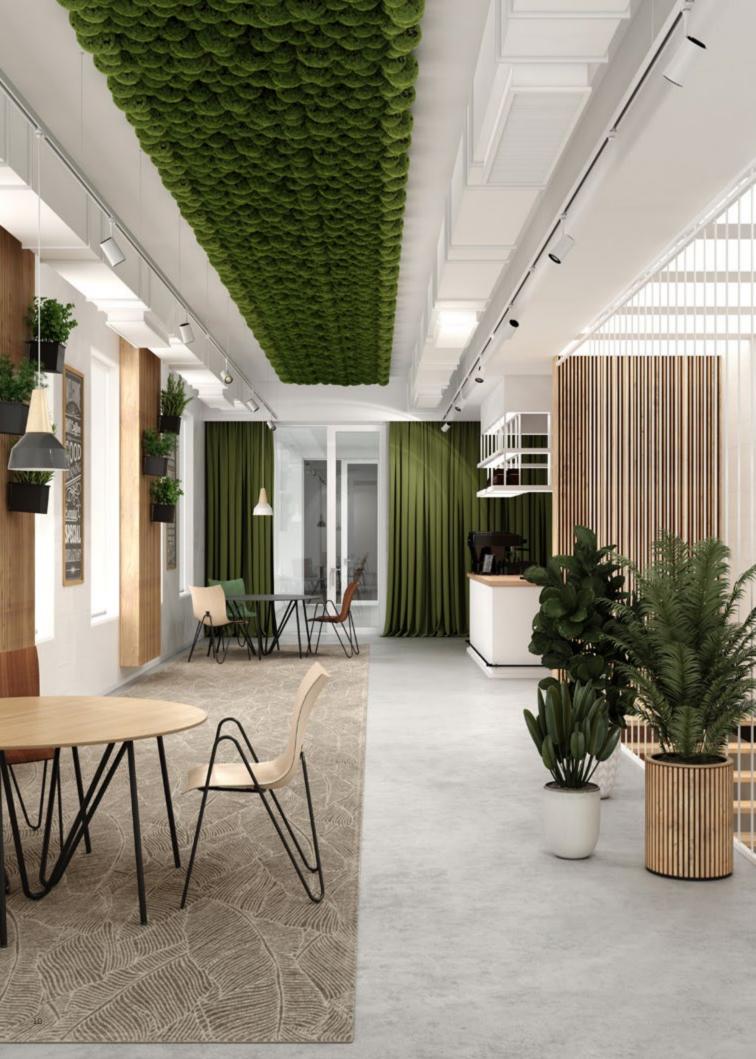

# ORGANIC INSPIRATION FOR PUBLIC AND PRIVATE ENVIRONMENTS

VANK\_PEEL SEATS CAN BE USED AS GUEST OR CONFERENCE CHAIRS OR AS LOUNGE ARMCHAIRS, WHICH WOULD BE AN EXCELLENT CHOICE FOR SHARED SPACES IN OFFICES OR HOTELS, RECEPTION AREAS, LOBBIES OR CAFÉS. TOGETHER WITH MATCHING TABLES, THEY ENCOURAGE MEETINGS IN A LESS FORMAL ATMOSPHERE – SO MUCH IN DEMAND IN THE OFFICES AND PUBLIC AREAS OF TODAY.