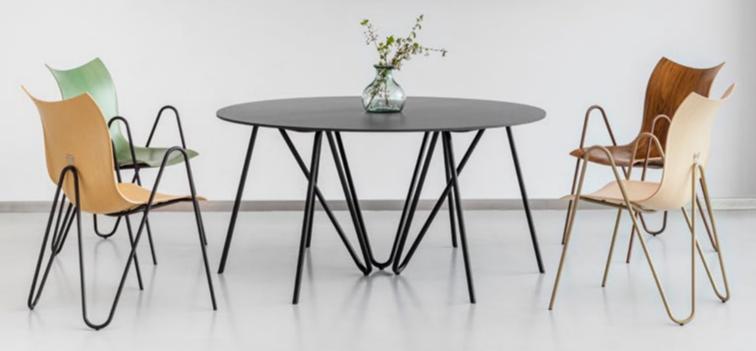

# ORGANIC INSPIRATION FOR PUBLIC AND PRIVATE ENVIRONMENTS

VANK\_PEEL SEATS CAN BE USED AS GUEST OR CONFERENCE CHAIRS OR AS LOUNGE ARMCHAIRS, WHICH WOULD BE AN EXCELLENT CHOICE FOR SHARED SPACES IN OFFICES OR HOTELS, RECEPTION AREAS, LOBBIES OR CAFÉS. TOGETHER WITH MATCHING TABLES, THEY ENCOURAGE MEETINGS IN A LESS FORMAL ATMOSPHERE – SO MUCH IN DEMAND IN THE OFFICES AND PUBLIC AREAS OF TODAY.

THE DISTINCTIVE SINUOUS STEEL FRAME HIGHLIGHTS THE FLUIDITY OF THE DESIGN AND THE ORGANIC INSPIRATION BEHIND IT. THE MINIMALISTIC FORM OF THE CHAIR IS COMPLEMENTED BY A SEAT CUSHION, WHICH IS NOT PERMANENTLY ATTACHED TO THE CHAIR, REMAINING READY FOR CHANGE AT ANY TIME OF USE.

APART FROM CHAIRS, THE **VANK\_PEEL** SERIES INCLUDES ALSO A ROUND TABLE, COFFEE TABLES, AND AN OVAL DESK, BECOMING A COLLECTION SUITABLE FOR PUBLIC OR PRIVATE SPACES AS WELL AS HOME OFFICE SETTINGS ALIKE. IT IS THE IDEAL FURNITURE FAMILY FOR REMOTE

WORKING IN A HOTEL. WHETHER IT'S A SMALL COFFEE TABLE, A LARGE TABLE, OR EVEN A DESK, LIKE FINE INSTALLATIONS, THEY WILL BRING A SENSE OF LIGHTNESS TO MANY INTERIORS.

VANK\_PEEL HAS BEEN AWARDED THE ICONIC AWARDS 2022 FOR ITS DESIGN. THE JURY'S STATEMENT READS: "THE VANK\_PEEL VISITOR AND LOUNGE CHAIR IMPRESSES WITH A DYNAMIC, ORGANIC-LOOKING DESIGN LANGUAGE THAT GIVES THE IMPRESSION OF BEING CONSTANTLY IN MOTION. AT THE SAME TIME, THE FRAME, WHICH IS BENT LIKE A SINE CURVE, GIVES THE ARMCHAIR A WONDERFULLY FILIGREE BEAUTY - AN IMPRESSION THAT IS FURTHER REINFORCED BY THE THIN WOODEN SEAT SHELL.