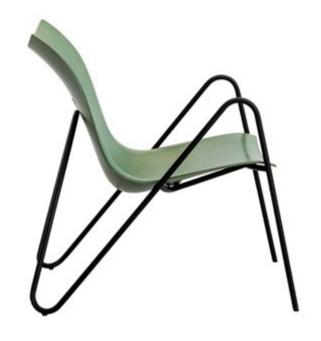

THE DISTINCTIVE SINUOUS STEEL FRAME HIGHLIGHTS THE FLUIDITY OF THE DESIGN AND THE ORGANIC INSPIRATION BEHIND IT. THE MINIMALISTIC FORM OF THE CHAIR IS COMPLEMENTED BY A SEAT CUSHION, WHICH IS NOT PERMANENTLY ATTACHED TO THE CHAIR, REMAINING READY FOR CHANGE AT ANY TIME OF USE.

WORKING IN A HOTEL. WHETHER IT'S A SMALL COFFEE TABLE, A LARGE TABLE, OR EVEN A DESK, LIKE FINE INSTALLATIONS, THEY WILL BRING A SENSE OF LIGHTNESS TO MANY INTERIORS.

VANK\_PEEL HAS BEEN AWARDED THE ICONIC AWARDS 2022 FOR ITS DESIGN. THE JURY'S STATEMENT READS: "THE VANK\_PEEL VISITOR AND LOUNGE CHAIR IMPRESSES WITH A DYNAMIC, ORGANIC-LOOKING DESIGN LANGUAGE THAT GIVES THE IMPRESSION OF BEING CONSTANTLY IN MOTION. AT THE SAME TIME, THE FRAME, WHICH IS BENT LIKE A SINE CURVE, GIVES THE ARMCHAIR A WONDERFULLY FILIGREE BEAUTY - AN IMPRESSION THAT IS FURTHER REINFORCED BY THE THIN WOODEN SEAT SHELL.

THE FACT THAT THE SHELL IS MADE FROM WASTE VENEER AND THE ENTIRE CHAIR IS RECYCLABLE ALSO MAKES IT SUSTAINABLE. THIS IS A REMARKABLY BEAUTIFUL AND ELEGANT PIECE OF LOUNGE FURNITURE THAT PROMISES A HIGH LEVEL OF SEATING COMFORT THANKS TO ITS ERGONOMICALLY SHAPED SEAT AND ENHANCES ANY LOBBY SIMPLY BY ITS PRESENCE, WHETHER ALONE OR IN A GROUP."