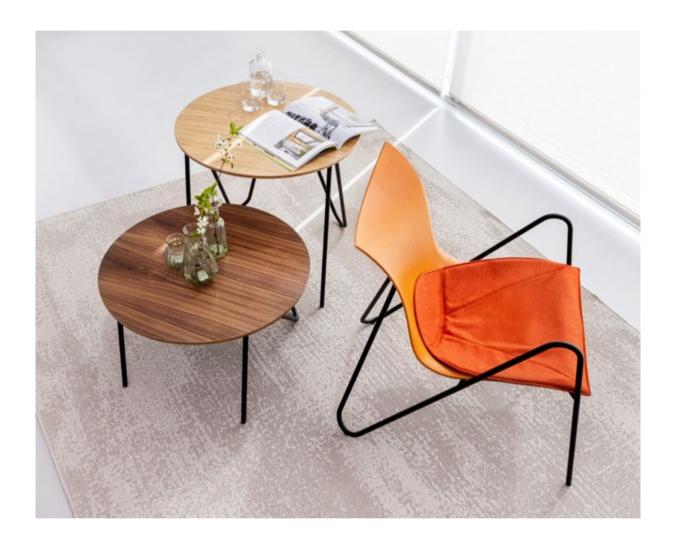

# ORGANIC INSPIRATION FOR PUBLIC AND PRIVATE ENVIRONMENTS

VANK\_PEEL SEATS CAN BE USED AS GUEST OR CONFERENCE CHAIRS OR AS LOUNGE ARMCHAIRS, WHICH WOULD BE AN EXCELLENT CHOICE FOR SHARED SPACES IN OFFICES OR HOTELS, RECEPTION AREAS, LOBBIES OR CAFÉS. TOGETHER WITH MATCHING TABLES, THEY ENCOURAGE MEETINGS IN A LESS FORMAL ATMOSPHERE – SO MUCH IN DEMAND IN THE OFFICES AND PUBLIC AREAS OF TODAY.

THE DISTINCTIVE SINUOUS STEEL FRAME HIGHLIGHTS THE FLUIDITY OF THE DESIGN AND THE ORGANIC INSPIRATION BEHIND IT. THE MINIMALISTIC FORM OF THE CHAIR IS COMPLEMENTED BY A SEAT CUSHION, WHICH IS NOT PERMANENTLY ATTACHED TO THE CHAIR, REMAINING READY FOR CHANGE AT ANY TIME OF USE.

APART FROM CHAIRS, THE **VANK\_PEEL** SERIES INCLUDES ALSO A ROUND TABLE, COFFEE TABLES, AND AN OVAL DESK, BECOMING A COLLECTION SUITABLE FOR PUBLIC OR PRIVATE SPACES AS WELL AS HOME OFFICE SETTINGS ALIKE. IT IS THE IDEAL FURNITURE FAMILY FOR REMOTE