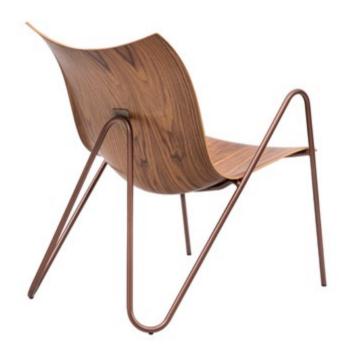

THE DISTINCTIVE SINUOUS STEEL FRAME HIGHLIGHTS THE FLUIDITY OF THE DESIGN AND THE ORGANIC INSPIRATION BEHIND IT. THE MINIMALISTIC FORM OF THE CHAIR IS COMPLEMENTED BY A SEAT CUSHION, WHICH IS NOT PERMANENTLY ATTACHED TO THE CHAIR, REMAINING READY FOR CHANGE AT ANY TIME OF USE.

THE PLYWOOD FEATURED IN PEEL SEAT SHELL CAN BE COLOURED WITH ENVIRONMENTALLY SAFE STAIN FINISHES IN SEVERAL, CALMING SHADES.

IN ADDITION TO THE BASIC NATURAL BEECH VENEER, OTHER STAINED OPTIONS AVAILABLE INCLUDE OAK, BLEACHED BEECH, ORANGE OR GREEN. THE CLASSIC VENEER IS AVAILABLE IN WALNUT.