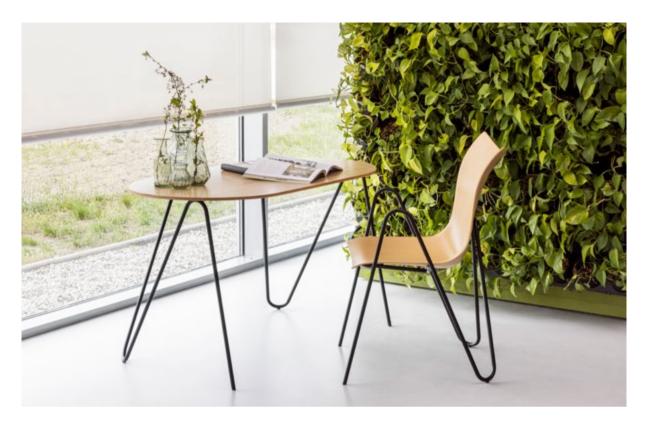

APART FROM CHAIRS, THE **VANK\_PEEL** SERIES INCLUDES ALSO A ROUND TABLE, COFFEE TABLES, AND AN OVAL DESK, BECOMING A COLLECTION SUITABLE FOR PUBLIC OR PRIVATE SPACES AS WELL AS HOME OFFICE SETTINGS ALIKE. IT IS THE IDEAL FURNITURE FAMILY FOR REMOTE

WORKING IN A HOTEL. WHETHER IT'S A SMALL COFFEE TABLE, A LARGE TABLE, OR EVEN A DESK, LIKE FINE INSTALLATIONS, THEY WILL BRING A SENSE OF LIGHTNESS TO MANY INTERIORS.

VANK\_PEEL HAS BEEN AWARDED THE ICONIC AWARDS 2022 FOR ITS DESIGN. THE JURY'S STATEMENT READS: "THE VANK\_PEEL VISITOR AND LOUNGE CHAIR IMPRESSES WITH A DYNAMIC, ORGANIC-LOOKING DESIGN LANGUAGE THAT GIVES THE IMPRESSION OF BEING CONSTANTLY IN MOTION. AT THE SAME TIME, THE FRAME, WHICH IS BENT LIKE A SINE CURVE, GIVES THE ARMCHAIR A WONDERFULLY FILIGREE BEAUTY - AN IMPRESSION THAT IS FURTHER REINFORCED BY THE THIN WOODEN SEAT SHELL.