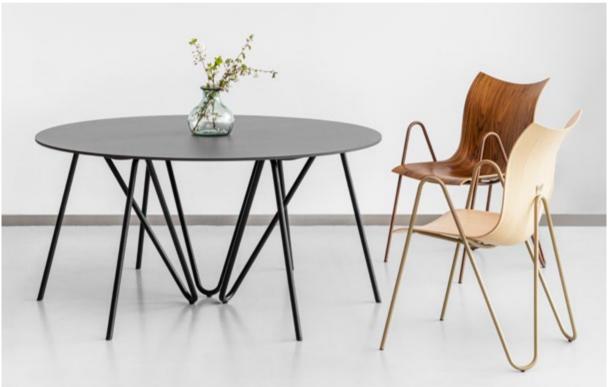

APART FROM CHAIRS, THE **VANK\_PEEL** SERIES INCLUDES ALSO A ROUND TABLE, COFFEE TABLES, AND AN OVAL DESK, BECOMING A COLLECTION SUITABLE FOR PUBLIC OR PRIVATE SPACES AS WELL AS HOME OFFICE SETTINGS ALIKE. IT IS THE IDEAL FURNITURE FAMILY FOR REMOTE

WORKING IN A HOTEL. WHETHER IT'S A SMALL COFFEE TABLE, A LARGE TABLE, OR EVEN A DESK, LIKE FINE INSTALLATIONS, THEY WILL BRING A SENSE OF LIGHTNESS TO MANY INTERIORS.

VANK\_PEEL HAS BEEN AWARDED THE ICONIC AWARDS 2022 FOR ITS DESIGN. THE JURY'S STATEMENT READS: "THE VANK\_PEEL VISITOR AND LOUNGE CHAIR IMPRESSES WITH A DYNAMIC, ORGANIC-LOOKING DESIGN LANGUAGE THAT GIVES THE IMPRESSION OF BEING CONSTANTLY IN MOTION. AT THE SAME TIME, THE FRAME, WHICH IS BENT LIKE A SINE CURVE, GIVES THE ARMCHAIR A WONDERFULLY FILIGREE BEAUTY - AN IMPRESSION THAT IS FURTHER REINFORCED BY THE THIN WOODEN SEAT SHELL.