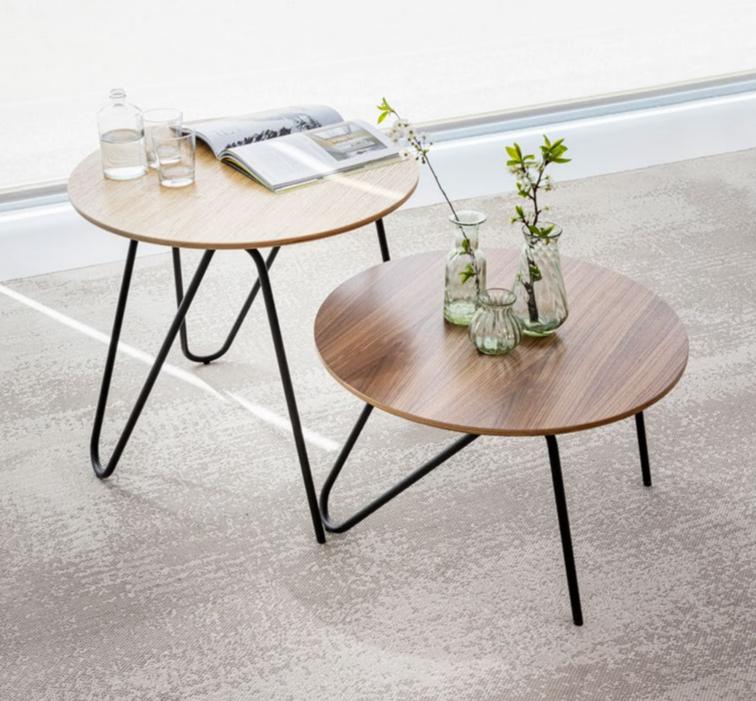

APART FROM CHAIRS, THE **VANK\_PEEL** SERIES INCLUDES ALSO A ROUND TABLE, COFFEE TABLES, AND AN OVAL DESK, BECOMING A COLLECTION SUITABLE FOR PUBLIC OR PRIVATE SPACES AS WELL AS HOME OFFICE SETTINGS ALIKE. IT IS THE IDEAL FURNITURE FAMILY FOR REMOTE

WORKING IN A HOTEL. WHETHER IT'S A SMALL COFFEE TABLE, A LARGE TABLE, OR EVEN A DESK, LIKE FINE INSTALLATIONS, THEY WILL BRING A SENSE OF LIGHTNESS TO MANY INTERIORS.

VANK\_PEEL HAS BEEN AWARDED THE ICONIC AWARDS 2022 FOR ITS DESIGN. THE JURY'S STATEMENT READS: "THE VANK\_PEEL VISITOR AND LOUNGE CHAIR IMPRESSES WITH A DYNAMIC, ORGANIC-LOOKING DESIGN LANGUAGE THAT GIVES THE IMPRESSION OF BEING CONSTANTLY IN MOTION. AT THE SAME TIME, THE FRAME, WHICH IS BENT LIKE A SINE CURVE, GIVES THE ARMCHAIR A WONDERFULLY FILIGREE BEAUTY - AN IMPRESSION THAT IS FURTHER REINFORCED BY THE THIN WOODEN SEAT SHELL.