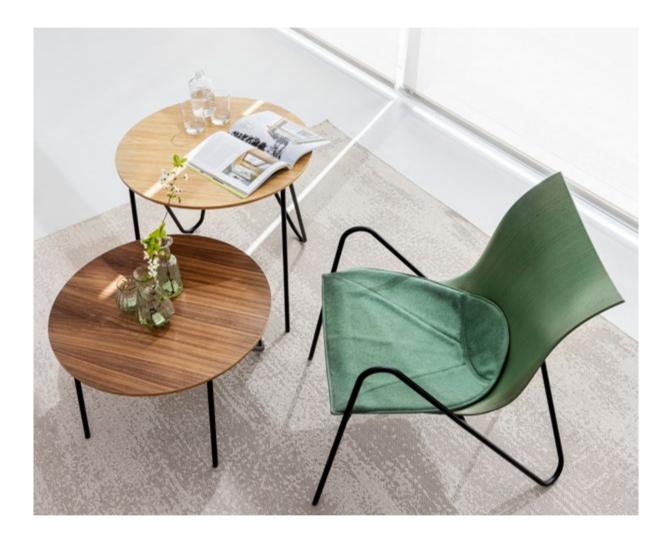

# ORGANIC INSPIRATION FOR PUBLIC AND PRIVATE ENVIRONMENTS

VANK\_PEEL SEATS CAN BE USED AS GUEST OR CONFERENCE CHAIRS OR AS LOUNGE ARMCHAIRS, WHICH WOULD BE AN EXCELLENT CHOICE FOR SHARED SPACES IN OFFICES OR HOTELS, RECEPTION AREAS, LOBBIES OR CAFÉS. TOGETHER WITH MATCHING TABLES, THEY ENCOURAGE MEETINGS IN A LESS FORMAL ATMOSPHERE – SO MUCH IN DEMAND IN THE OFFICES AND PUBLIC AREAS OF TODAY.

THE DISTINCTIVE SINUOUS STEEL FRAME HIGHLIGHTS THE FLUIDITY OF THE DESIGN AND THE ORGANIC INSPIRATION BEHIND IT. THE MINIMALISTIC FORM OF THE CHAIR IS COMPLEMENTED BY A SEAT CUSHION, WHICH IS NOT PERMANENTLY ATTACHED TO THE CHAIR, REMAINING READY FOR CHANGE AT ANY TIME OF USE.

APART FROM CHAIRS, THE **VANK\_PEEL** SERIES INCLUDES ALSO A ROUND TABLE, COFFEE TABLES, AND AN OVAL DESK, BECOMING A COLLECTION SUITABLE FOR PUBLIC OR PRIVATE SPACES AS WELL AS HOME OFFICE SETTINGS ALIKE. IT IS THE IDEAL FURNITURE FAMILY FOR REMOTE