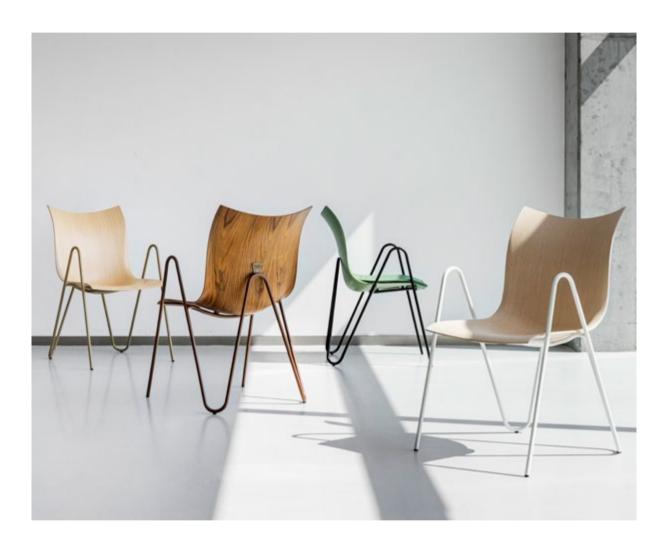

# ORGANIC INSPIRATION FOR PUBLIC AND PRIVATE ENVIRONMENTS

VANK\_PEEL SEATS CAN BE USED AS GUEST OR CONFERENCE CHAIRS OR AS LOUNGE ARMCHAIRS, WHICH WOULD BE AN EXCELLENT CHOICE FOR SHARED SPACES IN OFFICES OR HOTELS, RECEPTION AREAS, LOBBIES OR CAFÉS. TOGETHER WITH MATCHING TABLES, THEY ENCOURAGE MEETINGS IN A LESS FORMAL ATMOSPHERE – SO MUCH IN DEMAND IN THE OFFICES AND PUBLIC AREAS OF TODAY.

THE DISTINCTIVE SINUOUS STEEL FRAME HIGHLIGHTS THE FLUIDITY OF THE DESIGN AND THE ORGANIC INSPIRATION BEHIND IT. THE MINIMALISTIC FORM OF THE CHAIR IS COMPLEMENTED BY A SEAT CUSHION, WHICH IS NOT PERMANENTLY ATTACHED TO THE CHAIR, REMAINING READY FOR CHANGE AT ANY TIME OF USE.

APART FROM CHAIRS, THE **VANK\_PEEL** SERIES INCLUDES ALSO A ROUND TABLE, COFFEE TABLES, AND AN OVAL DESK, BECOMING A COLLECTION SUITABLE FOR PUBLIC OR PRIVATE SPACES AS WELL AS HOME OFFICE SETTINGS ALIKE. IT IS THE IDEAL FURNITURE FAMILY FOR REMOTE

THE PLYWOOD FEATURED IN PEEL SEAT SHELL CAN BE COLOURED WITH ENVIRONMENTALLY SAFE STAIN FINISHES IN SEVERAL, CALMING SHADES.

IN ADDITION TO THE BASIC NATURAL BEECH VENEER, OTHER STAINED OPTIONS AVAILABLE INCLUDE OAK, BLEACHED BEECH, ORANGE OR GREEN. THE CLASSIC VENEER IS AVAILABLE IN WALNUT.