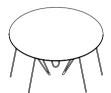

APART FROM CHAIRS, THE **VANK\_PEEL** SERIES INCLUDES ALSO A ROUND TABLE, COFFEE TABLES, AND AN OVAL DESK, BECOMING A COLLECTION SUITABLE FOR PUBLIC OR PRIVATE SPACES AS WELL AS HOME OFFICE SETTINGS ALIKE. IT IS THE IDEAL FURNITURE FAMILY FOR REMOTE

PE PCU

PE 654000

| dimensions | overall |
|------------|---------|
| height     | 40      |
| depth      | 65      |
| width      | 65      |

PE 656000

| dimensions | overall |
|------------|---------|
| height     | 60      |
| depth      | 65      |
| width      | 65      |

PE 150100

| dimensions | overall |
|------------|---------|
| height     | 74      |
| depth      | 150     |
| width      | 150     |

PE 651250

| dimensions | overall |
|------------|---------|
| height     | 74      |
| depth      | 65      |
| width      | 125     |