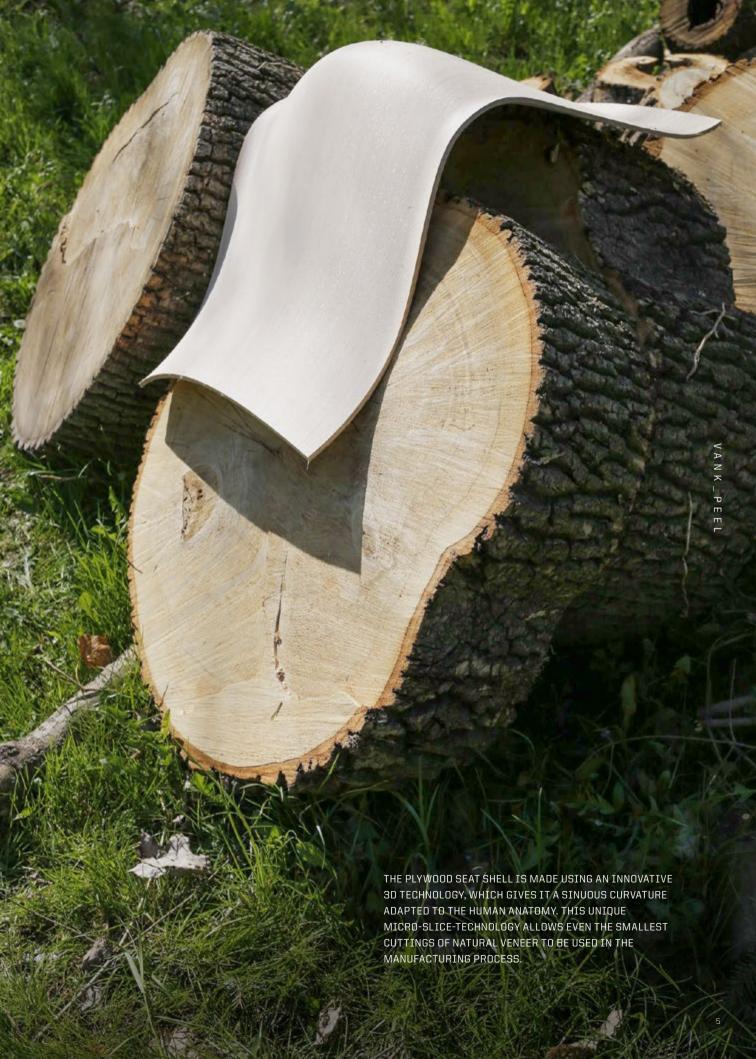

**V**AN<

PEEL

# FLUID AND ORGANIC. JUST LIKE PEELINGS

VANK STAYS COMMITTED TO MAKING EACH AND EVERY ONE OF ITS SOLUTIONS AS ECO-FRIENDLY AS POSSIBLE. THE **VANK\_PEEL** SERIES HAS BEEN CREATED OUT OF CONCERN FOR THE NATURAL RESOURCES OF WOOD. THE 'REDUCE'

STEP, IN LINE WITH THE 3R PRINCIPLE OF ACTING WITH THE NATURAL ENVIRONMENT IN MIND, HAS BEEN PUT INTO PRACTICE BY USING WOOD-SAVING TECHNOLOGY.

THE NAME **PEEL** EMPHASIZES THE FLUIDITY OF FORMS LIKE PEELINGS AND REMINDS US OF THE POSSIBILITIES OF MAKING USE OF WHAT HAS SO FAR BEEN CONSIDERED WASTE. A RESULT IS A SOPHISTICATED FORM THAT IS

EVEN MORE VALUABLE THAN IF OBTAINED FROM NEW RESOURCES. THE NEW PREMIUM IS ABOUT GOING FOR THE NATURAL.

# 3D INNOVATION TO RESPECT NATURAL RESOURCES

VANK\_PEEL IS A PRODUCT OF THE SUSTAINABLE DESIGN APPROACH. THE PARED-DOWN FORM EMPHASIZES RESPECT FOR NATURAL RESOURCES AND OFFERS A PRODUCT THAT CAN BE DISASSEMBLED AFTER ITS USEFUL LIFE. IT IS THEREFORE COMPLETELY RECYCLABLE.