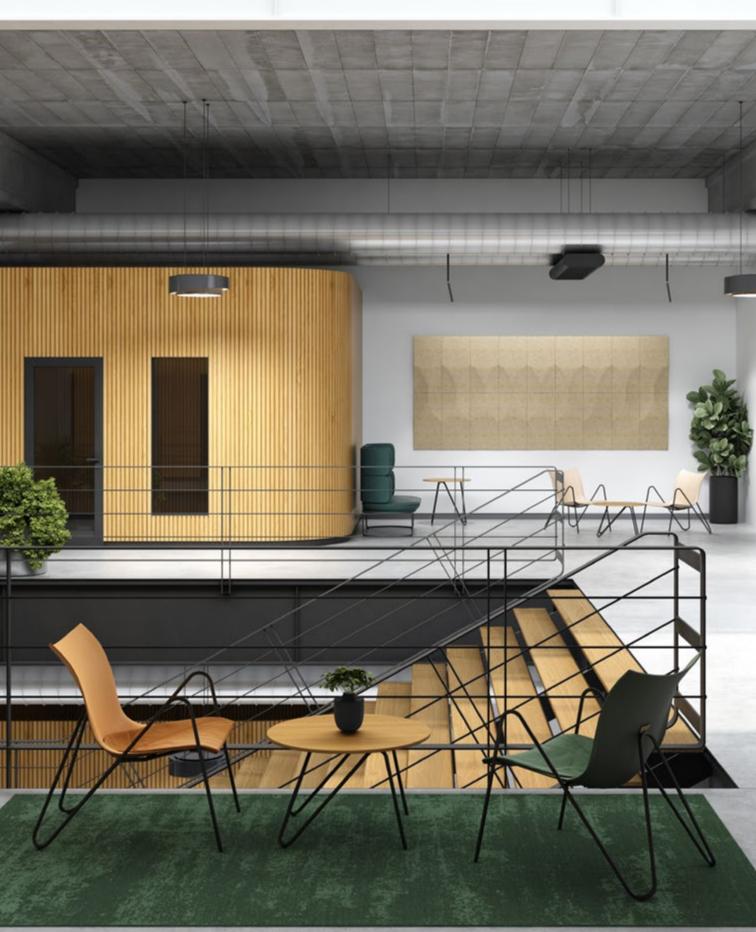

# ORGANIC INSPIRATION FOR PUBLIC AND PRIVATE ENVIRONMENTS

VANK\_PEEL SEATS CAN BE USED AS GUEST OR CONFERENCE CHAIRS OR AS LOUNGE ARMCHAIRS, WHICH WOULD BE AN EXCELLENT CHOICE FOR SHARED SPACES IN OFFICES OR HOTELS, RECEPTION AREAS, LOBBIES OR CAFÉS. TOGETHER WITH MATCHING TABLES, THEY ENCOURAGE MEETINGS IN A LESS FORMAL ATMOSPHERE – SO MUCH IN DEMAND IN THE OFFICES AND PUBLIC AREAS OF TODAY.

APART FROM CHAIRS, THE **VANK\_PEEL** SERIES INCLUDES ALSO A ROUND TABLE, COFFEE TABLES, AND AN OVAL DESK, BECOMING A COLLECTION SUITABLE FOR PUBLIC OR PRIVATE SPACES AS WELL AS HOME OFFICE SETTINGS ALIKE. IT IS THE IDEAL FURNITURE FAMILY FOR REMOTE

WORKING IN A HOTEL. WHETHER IT'S A SMALL COFFEE TABLE, A LARGE TABLE, OR EVEN A DESK, LIKE FINE INSTALLATIONS, THEY WILL BRING A SENSE OF LIGHTNESS TO MANY INTERIORS.

VANK\_PEEL HAS BEEN AWARDED THE ICONIC AWARDS 2022 FOR ITS DESIGN. THE JURY'S STATEMENT READS: "THE VANK\_PEEL VISITOR AND LOUNGE CHAIR IMPRESSES WITH A DYNAMIC, ORGANIC-LOOKING DESIGN LANGUAGE THAT GIVES THE IMPRESSION OF BEING CONSTANTLY IN MOTION. AT THE SAME TIME, THE FRAME, WHICH IS BENT LIKE A SINE CURVE, GIVES THE ARMCHAIR A WONDERFULLY FILIGREE BEAUTY - AN IMPRESSION THAT IS FURTHER REINFORCED BY THE THIN WOODEN SEAT SHELL.