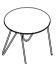

APART FROM CHAIRS, THE **VANK\_PEEL** SERIES INCLUDES ALSO A ROUND TABLE, COFFEE TABLES, AND AN OVAL DESK, BECOMING A COLLECTION SUITABLE FOR PUBLIC OR PRIVATE SPACES AS WELL AS HOME OFFICE SETTINGS ALIKE. IT IS THE IDEAL FURNITURE FAMILY FOR REMOTE

PE PCU

PE 654000

| dimensions | overall |
|------------|---------|
| height     | 40      |
| depth      | 65      |
| width      | 65      |

PE 656000

| dimensions | overall |
|------------|---------|
| height     | 60      |
| depth      | 65      |
| width      | 65      |

PE 150100

| dimensions | overall |
|------------|---------|
| height     | 74      |
| depth      | 150     |
| width      | 150     |

PE 651250

| dimensions | overall |
|------------|---------|
| height     | 74      |
| depth      | 65      |
| width      | 125     |