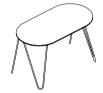

APART FROM CHAIRS, THE **VANK\_PEEL** SERIES INCLUDES ALSO A ROUND TABLE, COFFEE TABLES, AND AN OVAL DESK, BECOMING A COLLECTION SUITABLE FOR PUBLIC OR PRIVATE SPACES AS WELL AS HOME OFFICE SETTINGS ALIKE. IT IS THE IDEAL FURNITURE FAMILY FOR REMOTE

WORKING IN A HOTEL. WHETHER IT'S A SMALL COFFEE TABLE, A LARGE TABLE, OR EVEN A DESK, LIKE FINE INSTALLATIONS, THEY WILL BRING A SENSE OF LIGHTNESS TO MANY INTERIORS.

VANK\_PEEL HAS BEEN AWARDED THE ICONIC AWARDS 2022 FOR ITS DESIGN. THE JURY'S STATEMENT READS: "THE VANK\_PEEL VISITOR AND LOUNGE CHAIR IMPRESSES WITH A DYNAMIC, ORGANIC-LOOKING DESIGN LANGUAGE THAT GIVES THE IMPRESSION OF BEING CONSTANTLY IN MOTION. AT THE SAME TIME, THE FRAME, WHICH IS BENT LIKE A SINE CURVE, GIVES THE ARMCHAIR A WONDERFULLY FILIGREE BEAUTY - AN IMPRESSION THAT IS FURTHER REINFORCED BY THE THIN WOODEN SEAT SHELL.