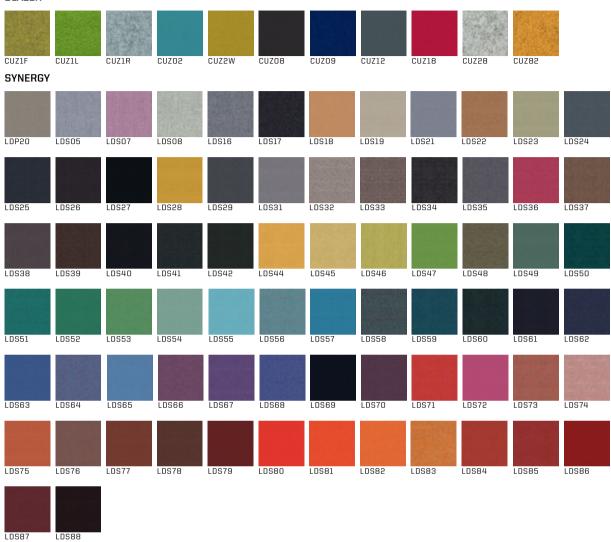

THE PLYWOOD FEATURED IN PEEL SEAT SHELL CAN BE COLOURED WITH ENVIRONMENTALLY SAFE STAIN FINISHES IN SEVERAL, CALMING SHADES.

IN ADDITION TO THE BASIC NATURAL BEECH VENEER, OTHER STAINED OPTIONS AVAILABLE INCLUDE OAK, BLEACHED BEECH, ORANGE OR GREEN. THE CLASSIC VENEER IS AVAILABLE IN WALNUT.

# **FABRICS**

#### SEATS

BASE

D-rOR

TABLE TOPS

CHARLES

### BREEVE

# WELL

#### BLAZER