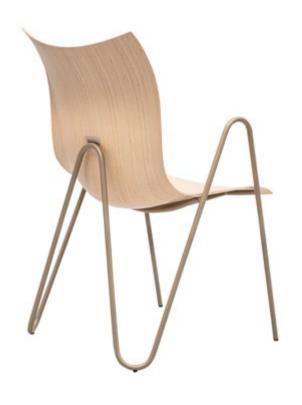

# 3D INNOVATION TO RESPECT NATURAL RESOURCES

VANK\_PEEL IS A PRODUCT OF THE SUSTAINABLE DESIGN APPROACH. THE PARED-DOWN FORM EMPHASIZES RESPECT FOR NATURAL RESOURCES AND OFFERS A PRODUCT THAT CAN BE DISASSEMBLED AFTER ITS USEFUL LIFE. IT IS THEREFORE COMPLETELY RECYCLABLE.

THE DISTINCTIVE SINUOUS STEEL FRAME HIGHLIGHTS THE FLUIDITY OF THE DESIGN AND THE ORGANIC INSPIRATION BEHIND IT. THE MINIMALISTIC FORM OF THE CHAIR IS COMPLEMENTED BY A SEAT CUSHION, WHICH IS NOT PERMANENTLY ATTACHED TO THE CHAIR, REMAINING READY FOR CHANGE AT ANY TIME OF USE.

THE PLYWOOD FEATURED IN PEEL SEAT SHELL CAN BE COLOURED WITH ENVIRONMENTALLY SAFE STAIN FINISHES IN SEVERAL, CALMING SHADES.

IN ADDITION TO THE BASIC NATURAL BEECH VENEER, OTHER STAINED OPTIONS AVAILABLE INCLUDE OAK, BLEACHED BEECH, ORANGE OR GREEN. THE CLASSIC VENEER IS AVAILABLE IN WALNUT.