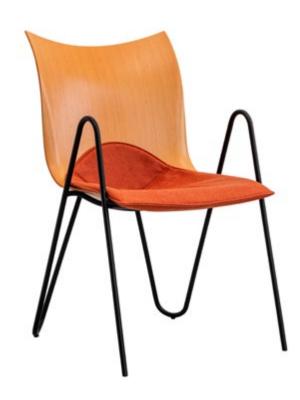

# ORGANIC INSPIRATION FOR PUBLIC AND PRIVATE ENVIRONMENTS

VANK\_PEEL SEATS CAN BE USED AS GUEST OR CONFERENCE CHAIRS OR AS LOUNGE ARMCHAIRS, WHICH WOULD BE AN EXCELLENT CHOICE FOR SHARED SPACES IN OFFICES OR HOTELS, RECEPTION AREAS, LOBBIES OR CAFÉS. TOGETHER WITH MATCHING TABLES, THEY ENCOURAGE MEETINGS IN A LESS FORMAL ATMOSPHERE – SO MUCH IN DEMAND IN THE OFFICES AND PUBLIC AREAS OF TODAY.

THE DISTINCTIVE SINUOUS STEEL FRAME HIGHLIGHTS THE FLUIDITY OF THE DESIGN AND THE ORGANIC INSPIRATION BEHIND IT. THE MINIMALISTIC FORM OF THE CHAIR IS COMPLEMENTED BY A SEAT CUSHION, WHICH IS NOT PERMANENTLY ATTACHED TO THE CHAIR, REMAINING READY FOR CHANGE AT ANY TIME OF USE.

THE PLYWOOD FEATURED IN PEEL SEAT SHELL CAN BE COLOURED WITH ENVIRONMENTALLY SAFE STAIN FINISHES IN SEVERAL, CALMING SHADES.

IN ADDITION TO THE BASIC NATURAL BEECH VENEER, OTHER STAINED OPTIONS AVAILABLE INCLUDE OAK, BLEACHED BEECH, ORANGE OR GREEN. THE CLASSIC VENEER IS AVAILABLE IN WALNUT.