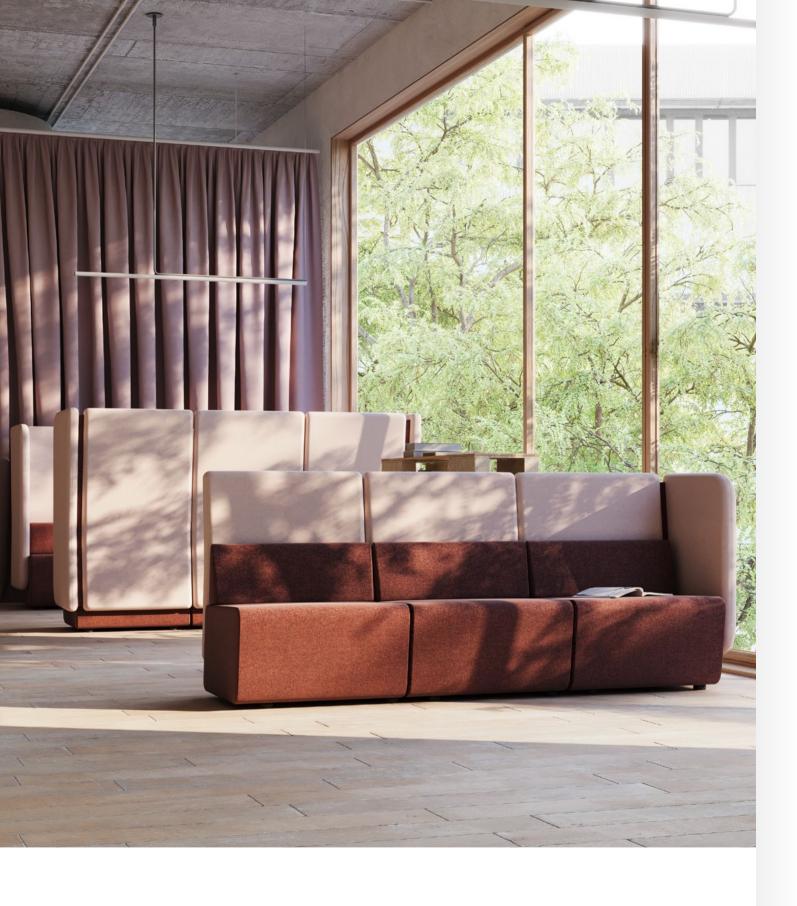

## Funky Modular Interior Objects

VANK\_MONT is a system of armchairs and sofas that provides a nice retreat from the usual buzz of offices, hotels, or other public spaces. The partially-enclosed seats allow you to create personal space for relaxation, waiting, or discussing shared visions in groups of various sizes. The modularity offers a broad range of arrangement options to ensure appropriate distancing.

Design: Radek Nowakowski

The high backs of these furniture pieces provide privacy and sound protection. The left or right side of the armchair can remain open, enabling free communication with the surrounding environment. Armchairs can be arranged individually or combined modularly within a building. The MONT collection was also designed to create seating islands with double or triple seats facing each other.