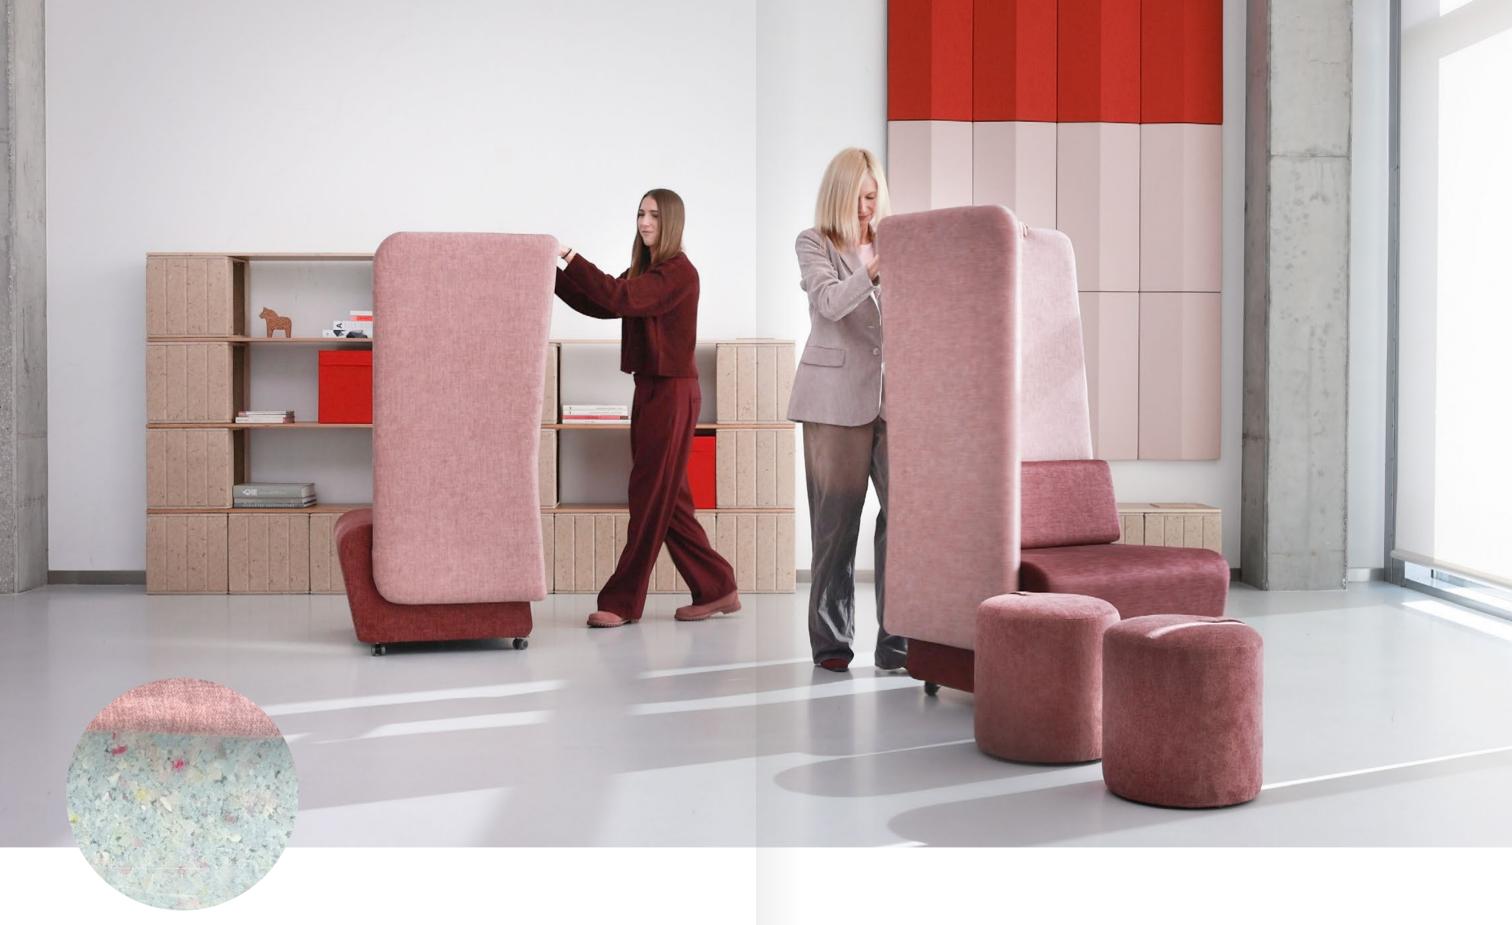

## Funky Modular Interior Objects

VANK\_MONT is a system of armchairs and sofas that provides a nice retreat from the usual buzz of offices, hotels, or other public spaces. The partially-enclosed seats allow you to create personal space for relaxation, waiting, or discussing shared visions in groups of various sizes. The modularity offers a broad range of arrangement options to ensure appropriate distancing.

Design: Radek Nowakowski

The high backs of these furniture pieces provide privacy and sound protection. The left or right side of the armchair can remain open, enabling free communication with the surrounding environment. Armchairs can be arranged individually or combined modularly within a building. The MONT collection was also designed to create seating islands with double or triple seats facing each other.

Now, the VANK\_MONT collection is even more future-oriented. To minimize the use of petroleum-based raw materials like polyurethane foam, filling made from production residues has been applied. The post-industrial foam offers equally good performance properties but with a significantly lower carbon footprint compared to new raw material.

VANK\_MONT armchairs are ultra-agile and allow for quick rearrangements thanks to their wheeled base. Agile interior equipment is both functional and eco-friendly. The readiness for change enables adapting to evolving user needs while reducing waste.