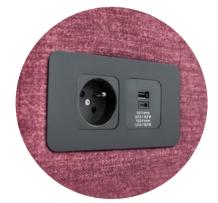

## **OPTIONAL EQUIPMENT**

Mediaport MP 1x 230V, 2x USB (charger)

Mediaport MPC 2x USB A/C (charger)

Wheeled base with brake

Connectors allowing connection into multi-seat sets, mounted under seat bases

17