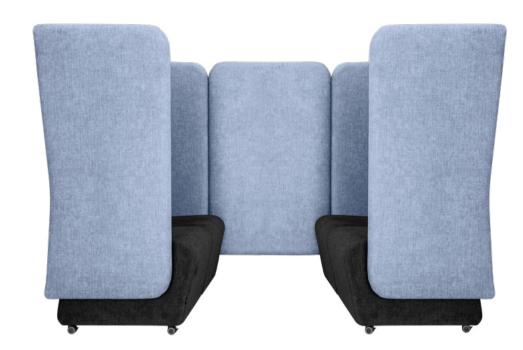

## Funky Modular Interior Objects

VANK\_MONT is a system of armchairs and sofas that provides a nice retreat from the usual buzz of offices, hotels, or other public spaces. The partially-enclosed seats allow you to create personal space for relaxation, waiting, or discussing shared visions in groups of various sizes. The modularity offers a broad range of arrangement options to ensure appropriate distancing.

Design: Radek Nowakowski

The high backs of these furniture pieces provide privacy and sound protection. The left or right side of the armchair can remain open, enabling free communication with the surrounding environment. Armchairs can be arranged individually or combined modularly within a building. The MONT collection was also designed to create seating islands with double or triple seats facing each other.

VANK\_MONT armchairs are ultra-agile and allow for quick rearrangements thanks to their wheeled base. Agile interior equipment is both functional and eco-friendly. The readiness for change enables adapting to evolving user needs while reducing waste.