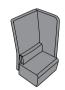

Design: Radek Nowakowski

The high backs of these furniture pieces provide privacy and sound protection. The left or right side of the armchair can remain open, enabling free communication with the surrounding environment. Armchairs can be arranged individually or combined modularly within a building. The MONT collection was also designed to create seating islands with double or triple seats facing each other.

Project includes an upholstered cushion that provides lumbar support. It also gives the possibility of fixing to one side a side table made of plywood in white or graphite laminate.

M100010

| dimensions | seats | overall |
|------------|-------|---------|
| height     | 43    | 100     |
| depth      | 72    | 72      |
| width      | 74    | 74      |