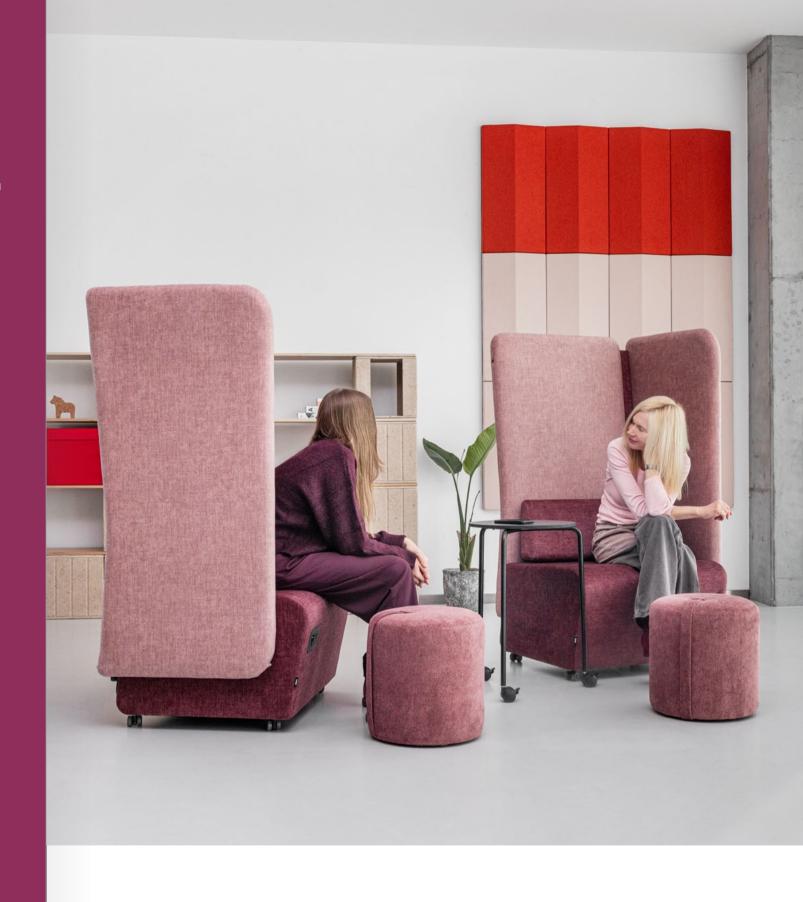

## Funky Modular Interior Objects

VANK\_MONT is a system of armchairs and sofas that provides a nice retreat from the usual buzz of offices, hotels, or other public spaces. The partially-enclosed seats allow you to create personal space for relaxation, waiting, or discussing shared visions in groups of various sizes. The modularity offers a broad range of arrangement options to ensure appropriate distancing.

Design: Radek Nowakowski

The high backs of these furniture pieces provide privacy and sound protection. The left or right side of the armchair can remain open, enabling free communication with the surrounding environment. Armchairs can be arranged individually or combined modularly within a building. The MONT collection was also designed to create seating islands with double or triple seats facing each other.

Project includes an upholstered cushion that provides lumbar support. It also gives the possibility of fixing to one side a side table made of plywood in white or graphite laminate.

M100010

| dimensions | seats | overall |
|------------|-------|---------|
| height     | 43    | 100     |
| depth      | 72    | 72      |
| width      | 74    | 74      |