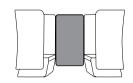

Design: Radek Nowakowski

The high backs of these furniture pieces provide privacy and sound protection. The left or right side of the armchair can remain open, enabling free communication with the surrounding environment. Armchairs can be arranged individually or combined modularly within a building. The MONT collection was also designed to create seating islands with double or triple seats facing each other.