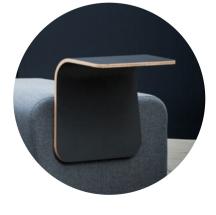

Project includes an upholstered cushion that provides lumbar support. It also gives the possibility of fixing to one side a side table made of plywood in white or graphite laminate.

M100010

| dimensions | seats | overall |
|------------|-------|---------|
| height     | 43    | 100     |
| depth      | 72    | 72      |
| width      | 74    | 74      |