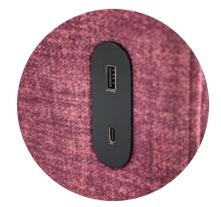

## **OPTIONAL EQUIPMENT**

Mediaport MP 1x 230V, 2x USB (charger)

Mediaport MPC 2x USB A/C (charger)

Wheeled base with brake

Connectors allowing connection into multi-seat sets, mounted under seat bases

17