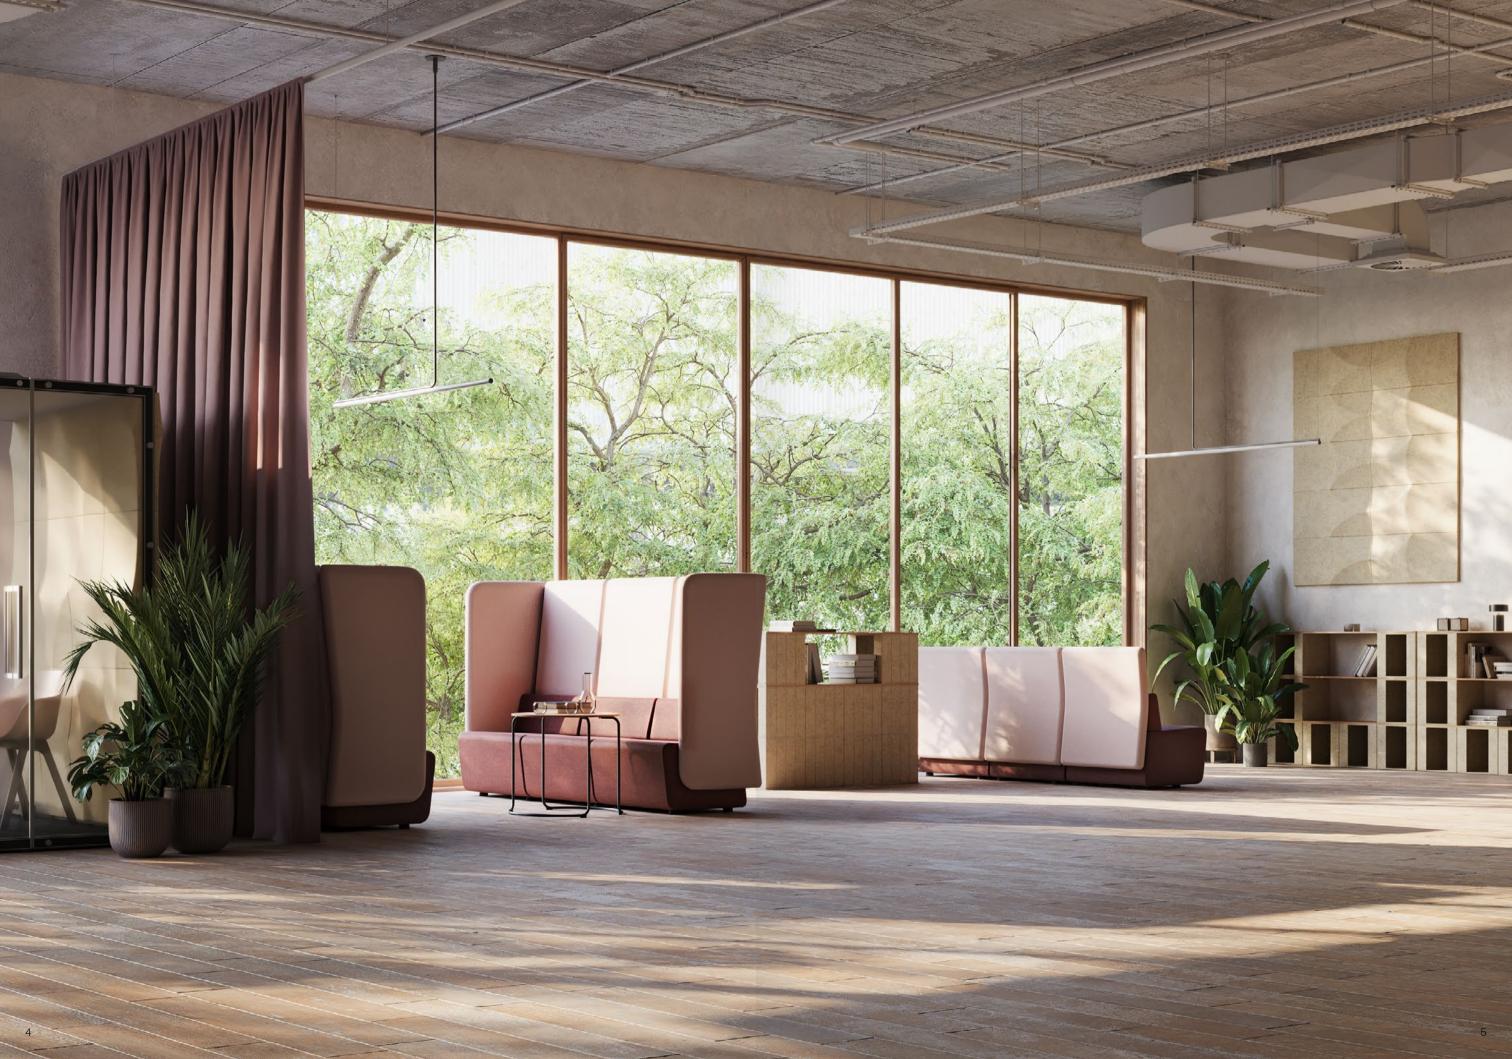

## Funky Modular Interior Objects

VANK\_MONT is a system of armchairs and sofas that provides a nice retreat from the usual buzz of offices, hotels, or other public spaces. The partially-enclosed seats allow you to create personal space for relaxation, waiting, or discussing shared visions in groups of various sizes. The modularity offers a broad range of arrangement options to ensure appropriate distancing.

Design: Radek Nowakowski

The high backs of these furniture pieces provide privacy and sound protection. The left or right side of the armchair can remain open, enabling free communication with the surrounding environment. Armchairs can be arranged individually or combined modularly within a building. The MONT collection was also designed to create seating islands with double or triple seats facing each other.