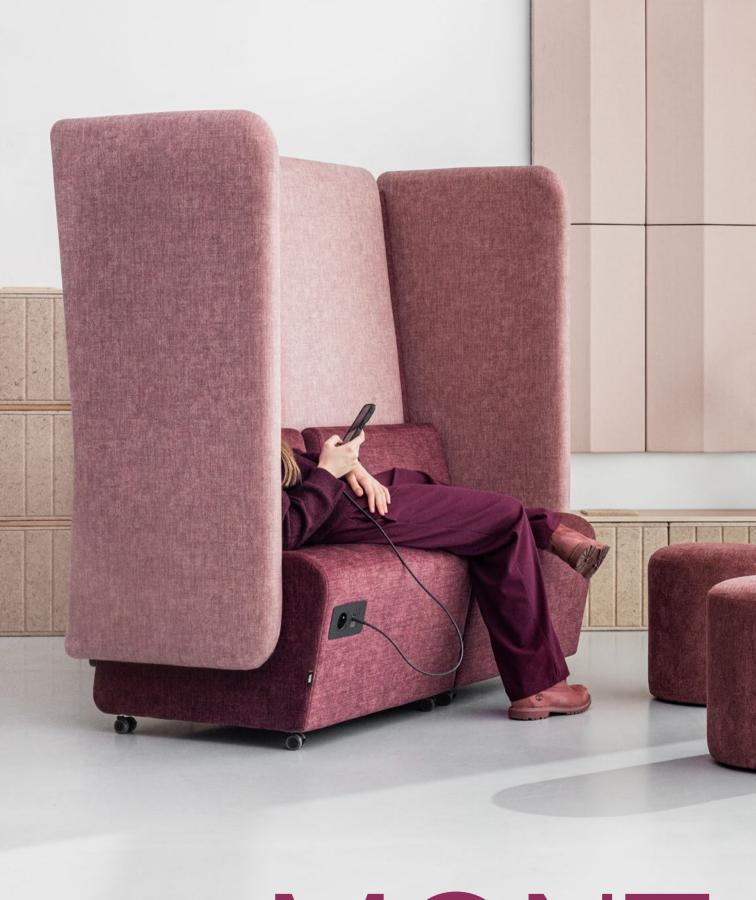

## Funky Modular Interior Objects

VANK\_MONT is a system of armchairs and sofas that provides a nice retreat from the usual buzz of offices, hotels, or other public spaces. The partially-enclosed seats allow you to create personal space for relaxation, waiting, or discussing shared visions in groups of various sizes. The modularity offers a broad range of arrangement options to ensure appropriate distancing.

Design: Radek Nowakowski

The high backs of these furniture pieces provide privacy and sound protection. The left or right side of the armchair can remain open, enabling free communication with the surrounding environment. Armchairs can be arranged individually or combined modularly within a building. The MONT collection was also designed to create seating islands with double or triple seats facing each other.

VANK\_MONT armchairs are ultra-agile and allow for quick rearrangements thanks to their wheeled base. Agile interior equipment is both functional and eco-friendly. The readiness for change enables adapting to evolving user needs while reducing waste.