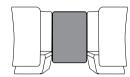

## Funky Modular Interior Objects

VANK\_MONT is a system of armchairs and sofas that provides a nice retreat from the usual buzz of offices, hotels, or other public spaces. The partially-enclosed seats allow you to create personal space for relaxation, waiting, or discussing shared visions in groups of various sizes. The modularity offers a broad range of arrangement options to ensure appropriate distancing.

Design: Radek Nowakowski

The high backs of these furniture pieces provide privacy and sound protection. The left or right side of the armchair can remain open, enabling free communication with the surrounding environment. Armchairs can be arranged individually or combined modularly within a building. The MONT collection was also designed to create seating islands with double or triple seats facing each other.