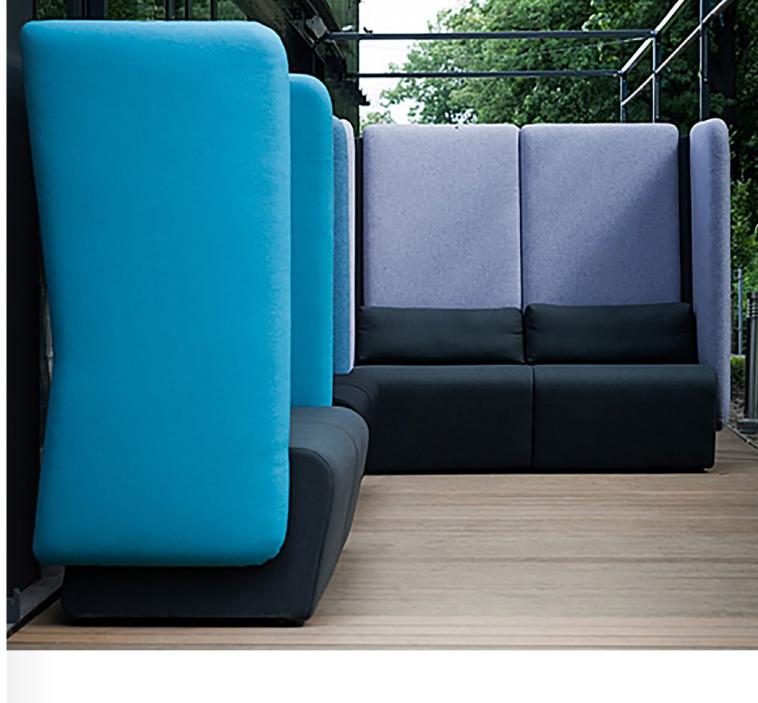

## Funky Modular Interior Objects

VANK\_MONT is a system of armchairs and sofas that provides a nice retreat from the usual buzz of offices, hotels, or other public spaces. The partially-enclosed seats allow you to create personal space for relaxation, waiting, or discussing shared visions in groups of various sizes. The modularity offers a broad range of arrangement options to ensure appropriate distancing.

Design: Radek Nowakowski

The high backs of these furniture pieces provide privacy and sound protection. The left or right side of the armchair can remain open, enabling free communication with the surrounding environment. Armchairs can be arranged individually or combined modularly within a building. The MONT collection was also designed to create seating islands with double or triple seats facing each other.