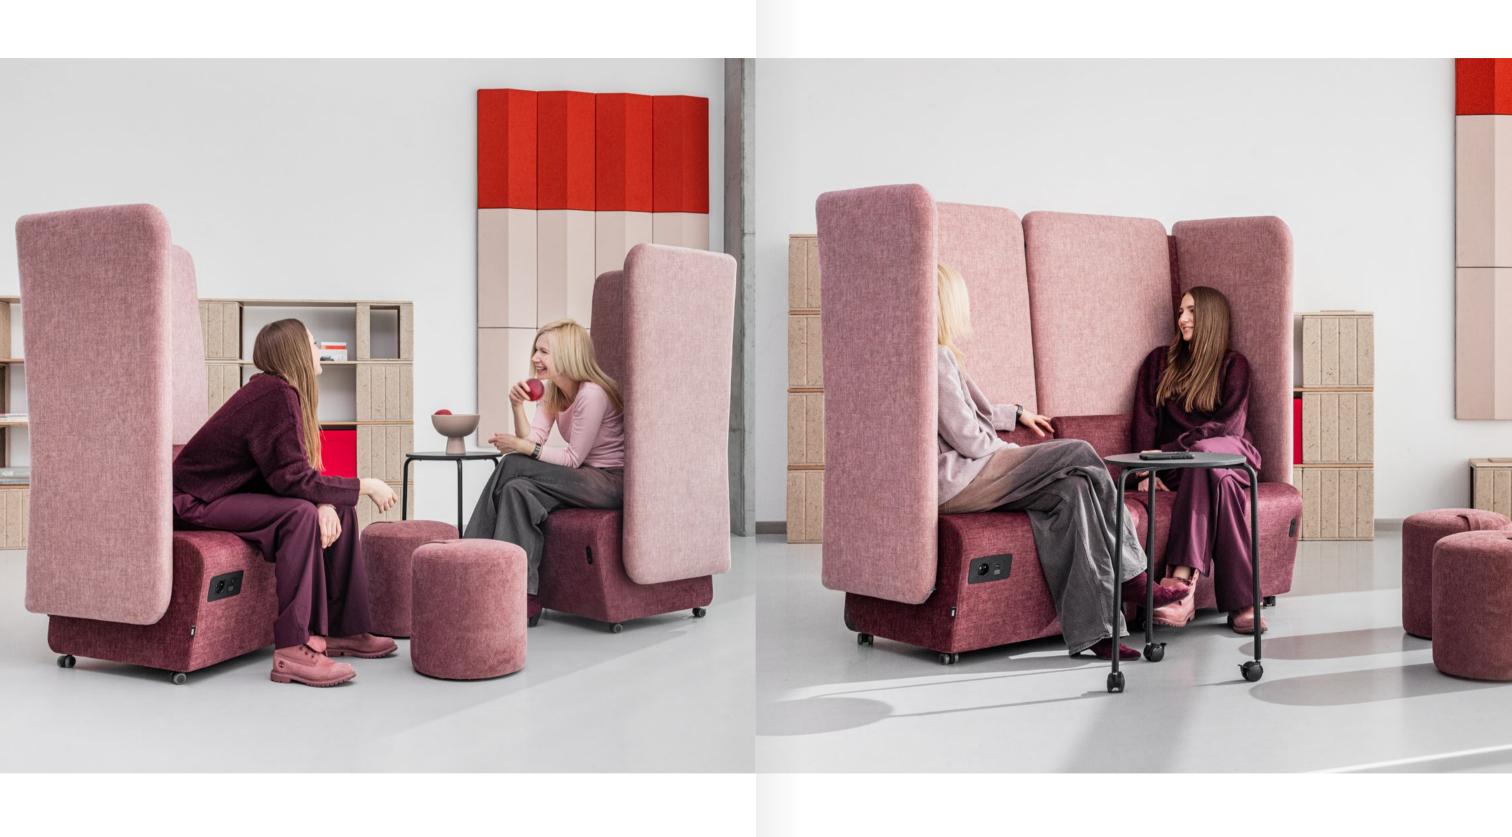

## Funky Modular Interior Objects

VANK\_MONT is a system of armchairs and sofas that provides a nice retreat from the usual buzz of offices, hotels, or other public spaces. The partially-enclosed seats allow you to create personal space for relaxation, waiting, or discussing shared visions in groups of various sizes. The modularity offers a broad range of arrangement options to ensure appropriate distancing.

Design: Radek Nowakowski

The high backs of these furniture pieces provide privacy and sound protection. The left or right side of the armchair can remain open, enabling free communication with the surrounding environment. Armchairs can be arranged individually or combined modularly within a building. The MONT collection was also designed to create seating islands with double or triple seats facing each other.

Project includes an upholstered cushion that provides lumbar support. It also gives the possibility of fixing to one side a side table made of plywood in white or graphite laminate.

M100010

| dimensions | seats | overall |
|------------|-------|---------|
| height     | 43    | 100     |
| depth      | 72    | 72      |
| width      | 74    | 74      |