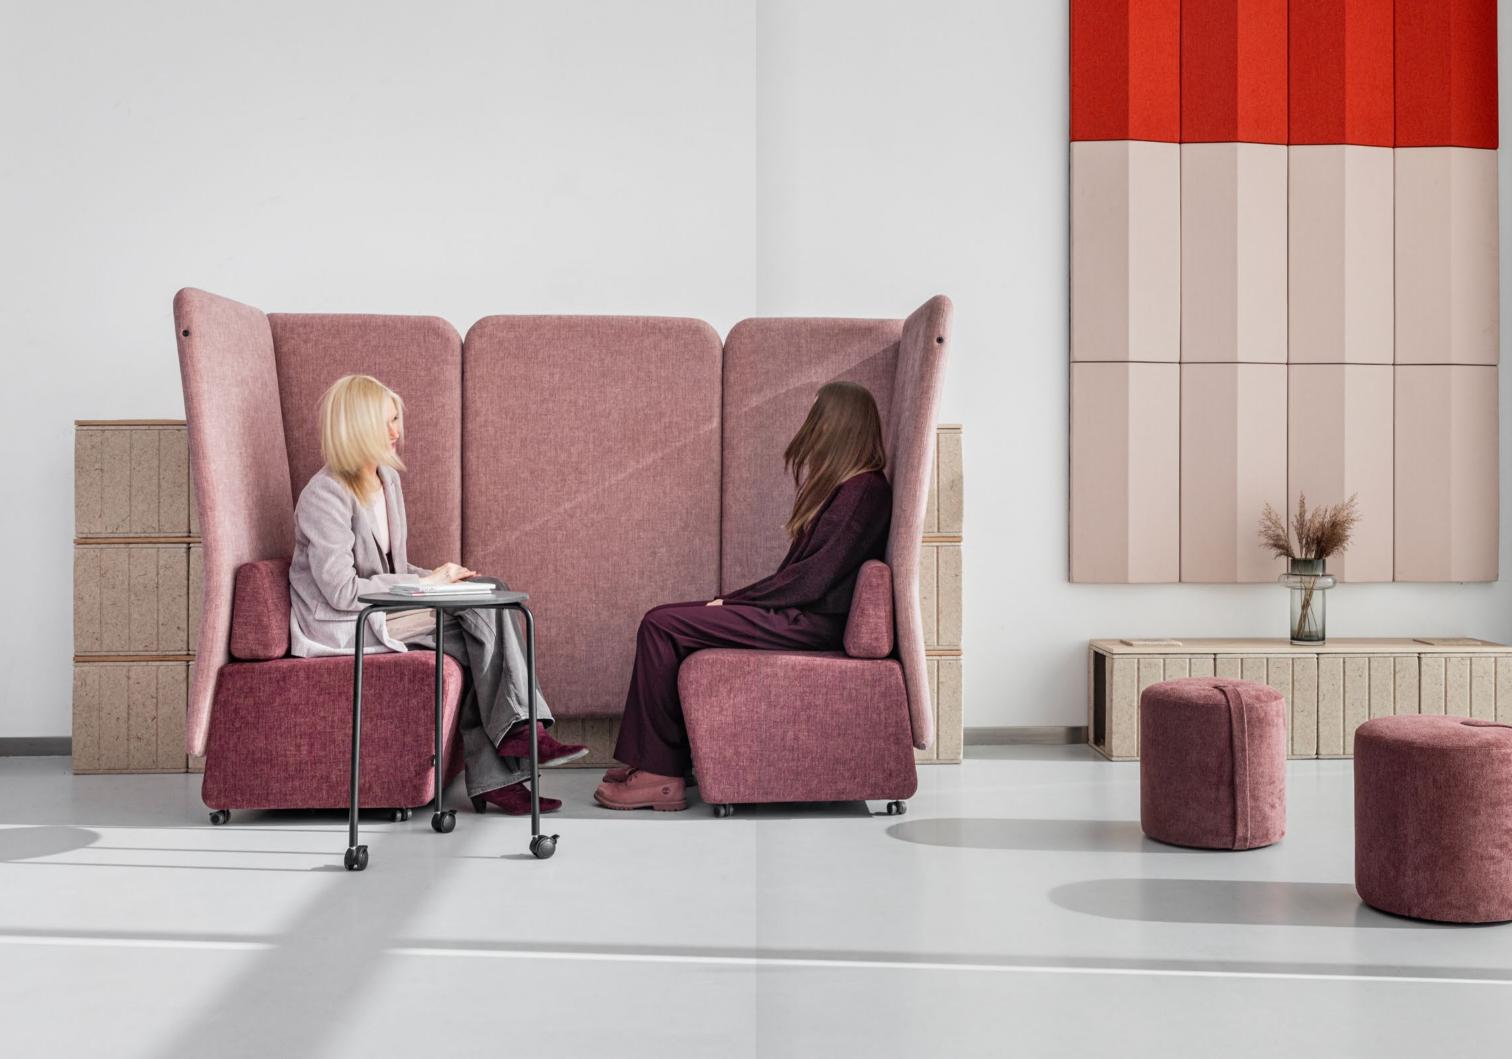

## Funky Modular Interior Objects

VANK\_MONT is a system of armchairs and sofas that provides a nice retreat from the usual buzz of offices, hotels, or other public spaces. The partially-enclosed seats allow you to create personal space for relaxation, waiting, or discussing shared visions in groups of various sizes. The modularity offers a broad range of arrangement options to ensure appropriate distancing.

Design: Radek Nowakowski

The high backs of these furniture pieces provide privacy and sound protection. The left or right side of the armchair can remain open, enabling free communication with the surrounding environment. Armchairs can be arranged individually or combined modularly within a building. The MONT collection was also designed to create seating islands with double or triple seats facing each other.

Project includes an upholstered cushion that provides lumbar support. It also gives the possibility of fixing to one side a side table made of plywood in white or graphite laminate.

M100010

| dimensions | seats | overall |
|------------|-------|---------|
| height     | 43    | 100     |
| depth      | 72    | 72      |
| width      | 74    | 74      |