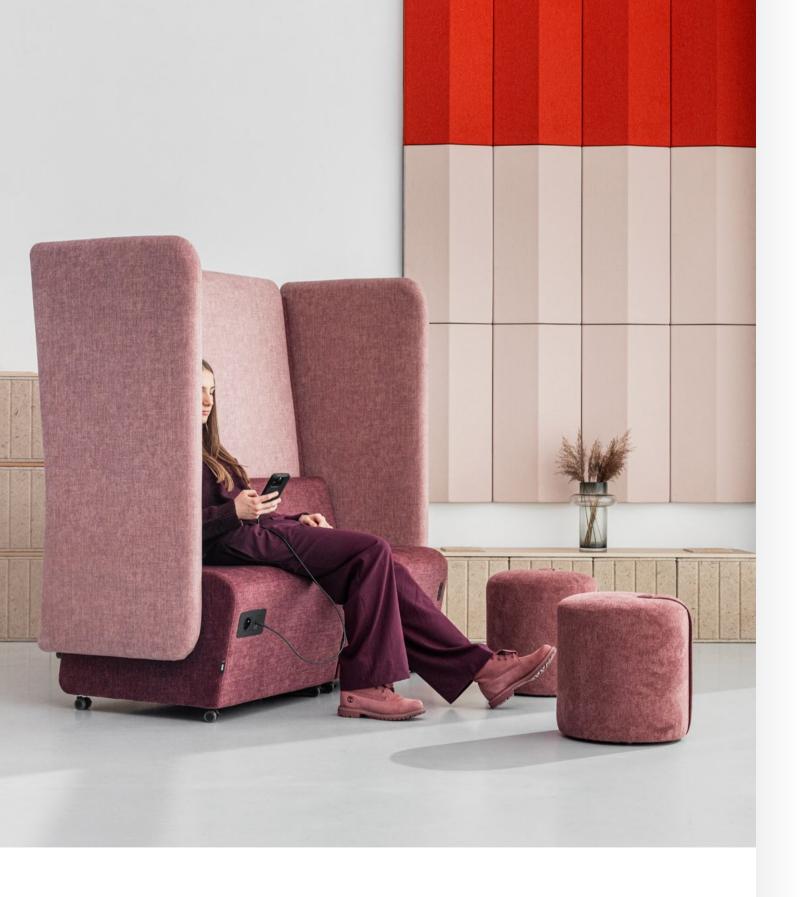

Design: Radek Nowakowski

The high backs of these furniture pieces provide privacy and sound protection. The left or right side of the armchair can remain open, enabling free communication with the surrounding environment. Armchairs can be arranged individually or combined modularly within a building. The MONT collection was also designed to create seating islands with double or triple seats facing each other.

VANK\_MONT armchairs are ultra-agile and allow for quick rearrangements thanks to their wheeled base. Agile interior equipment is both functional and eco-friendly. The readiness for change enables adapting to evolving user needs while reducing waste.