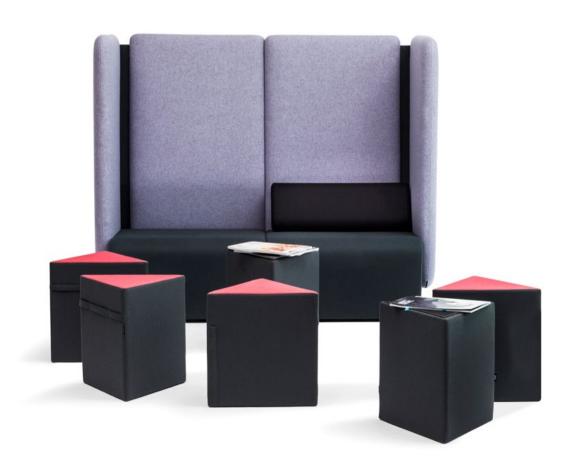

## Funky Modular Interior Objects

VANK\_MONT is a system of armchairs and sofas that provides a nice retreat from the usual buzz of offices, hotels, or other public spaces. The partially-enclosed seats allow you to create personal space for relaxation, waiting, or discussing shared visions in groups of various sizes. The modularity offers a broad range of arrangement options to ensure appropriate distancing.

Design: Radek Nowakowski

The high backs of these furniture pieces provide privacy and sound protection. The left or right side of the armchair can remain open, enabling free communication with the surrounding environment. Armchairs can be arranged individually or combined modularly within a building. The MONT collection was also designed to create seating islands with double or triple seats facing each other.