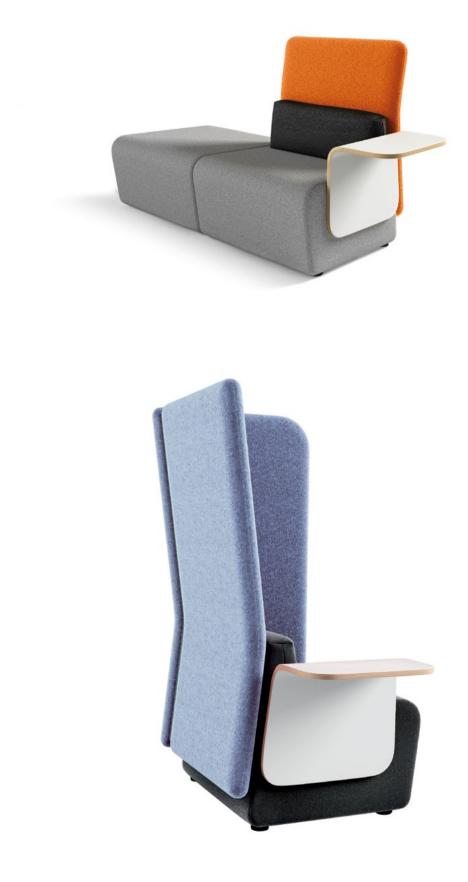

Project includes an upholstered cushion that provides lumbar support. It also gives the possibility of fixing to one side a side table made of plywood in white or graphite laminate.

M100010

| dimensions | seats | overall |
|------------|-------|---------|
| height     | 43    | 100     |
| depth      | 72    | 72      |
| width      | 74    | 74      |

## **OPTIONAL EQUIPMENT**

Mediaport MP 1x 230V, 2x USB (charger)

Mediaport MPC 2x USB A/C (charger)

Wheeled base with brake

Connectors allowing connection into multi-seat sets, mounted under seat bases

17